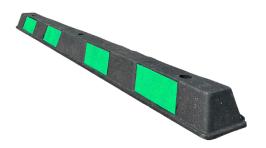

Product Information

EV Charging Station Wheel Stops serve as a highly effective means of visually informing

EV Charging Station Wheel Stops serve as a highly effective means of visually informing vehicle drivers about designated parking spots for Electric Vehicles. Suitable for cars and light trucks, and manufactured from 100% recycled plastic with high-vis green marking panels.

## **STANDARD FEATURES**

- Won't crack, crumble or bend like rubber products
- Manufactured from 100% recycled plastic
- High-vis green panels, clearly outlining designated EV Charging Car Parks
- 20 Ton capacity
- Compliant with safety standards AS/NZS 2890.1:2004.
- 1650mm (L) x 160mm (W) x 100mm (H)
- 3 Fixing Points
- 13kg