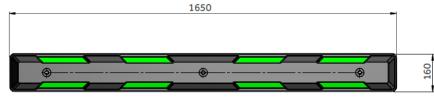

## DRAWINGS

Ph: 06 323 2237 E: sales@gyroplastics.com

www.gyroplastics.com

## **STANDARD FEATURES**

- Won't crack, crumble or bend like rubber products
- Manufactured from 100% recycled plastic
- High-vis green panels, clearly outlining designated EV Charging Car Parks
- 20 Ton capacity
- Compliant with safety standards AS/NZS 2890.1:2004.
- 1650mm (L) x 160mm (W) x 100mm (H)
- 3 Fixing Points
- 13kg