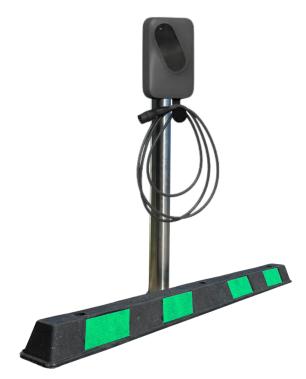

Product Information

EV Charging Station Wheel Stops serve as a highly effective means of visually informing

EV Charging Station Wheel Stops serve as a highly effective means of visually informing vehicle drivers about designated parking spots for Electric Vehicles. Suitable for cars and light trucks, and manufactured from 100% recycled plastic with high-vis green marking panels.

## **STANDARD FEATURES**

- Won't crack, crumble or bend like rubber products
- Manufactured from 100% recycled plastic
- High-vis green panels, clearly outlining designated EV Charging Car Parks
- 20 Ton capacity
- Compliant with safety standards AS/NZS 2890.1:2004.
- 1650mm (L) x 160mm (W) x 100mm (H)
- 3 Fixing Points
- 13kg